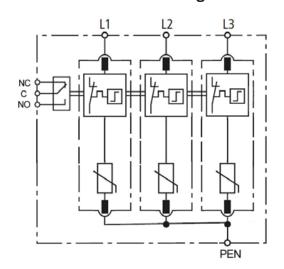

|
| ADDITIONAL                          |                                                                                           |
| Remote Alarm Contact Type           | Isolated Form C                                                                           |
| Switching Capability UN/IN          | AC: 250 V/0.5A, DC: 250 V/0.1A, 125 V/0.2A, 75 V/0.5A                                     |
| Max. Size of Connecting Wire        | Max. 1.5 mm <sup>2</sup> (or #16 AWG)                                                     |

#### www.asi-ez.com

Automation Systems Interconnect, Inc. = P.O. Box 1340, Mechanicsburg, PA 17055 = Phone: (717) 249-5581 or (877) 650-5160

# SPD for Wind Turbine Power Supply ASISP275-3P-WT







#### **Basic Circuit Diagram**



## www.asi-ez.com

Automation Systems Interconnect, Inc. P.O. Box 1340, Mechanicsburg, PA 17055 Phone: (717) 249-5581 or (877) 650-5160

45.5