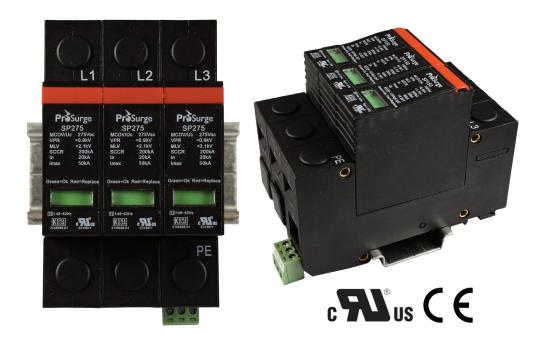

# SPD for Wind Turbine Power Supply ASISP275-3P-WT

The ASISP275-3P-WT is DIN rail mountable, based on patented MOV technology, providing advanced surge protection. The devices are UL Recognized and KEMA certified. The SPD base is designed to be mounted on 35 mm DIN rail while plugs are easily replaceable. The ASISP275-3P-WT has a patented thermal disconnector design with an extinguishing device, which gives a quick thermal response and device cutoff.

- DIN rail mountable and ease of installation
- Innovative thermally protected MOV technology (Patent)
- Quick thermal response self-protected design with internal arc extinguishing
- Visual indicator
- Maximum discharge current of 50 kA
- Meet all requirements of UL 1449 4th Edition, IEC61643-11
- Remote indicator, Form C
- In of 20 kA

### **Technical Data**

| ТҮРЕ                                | ASISP275-3P-WT                                                                            |
|-------------------------------------|-------------------------------------------------------------------------------------------|
| Standards                           | UL 1449 4 <sup>th</sup> Edition, IEC61643-11:2011                                         |
| Category UL/IEC                     | Type 1CA for use in Type 1, 2, and 3 Applications/Class C (II)                            |
| Nominal Voltage Rating (Un, Vac)    | 230 V                                                                                     |
| MCOV (Uc, Vac)                      | 275 V                                                                                     |
| SCCR Rating                         | Factory tested to 200 kA                                                                  |
| Nominal Discharge Current (8/20) In | 20 kA                                                                                     |
| Max. Discharge Current (8/20) Imax  | 50 kA                                                                                     |
| Response Time                       | ≤ 25 ns                                                                                   |
| Operating Temperature Range         | -40°C+80°C                                                                                |
| Operating Humidity Range            | 0–90%                                                                                     |
| Dimensions                          | 90 mm (D), 54 mm (W), 66 mm (H)                                                           |
| Max. Size of Connecting Wire        | Single-Strand 35 mm <sup>2</sup> (or #2 AWG), Multi-Strand 25 mm <sup>2</sup> (or #4 AWG) |
| Mounting                            | 35 mm DIN Rail in accordance with EN50022/DIN 46277-3                                     |
| Enclosure Material                  | Thermoplastic, UL94 V-0                                                                   |
| Degree of Protection                | IP20                                                                                      |
| Installation Width                  | 3 Module, DIN 43880                                                                       |
| Visual Indicator                    | Window: Green-OK, Red-Replace                                                             |
| Remote Alarm Contact                | 1 Form C                                                                                  |
| ADDITIONAL                          |                                                                                           |
| Remote Alarm Contact Type           | Isolated Form C                                                                           |
| Switching Capability UN/IN          | AC: 250 V/0.5A, DC: 250 V/0.1A, 125 V/0.2A, 75 V/0.5A                                     |
| Max. Size of Connecting Wire        | Max. 1.5 mm <sup>2</sup> (or #16 AWG)                                                     |